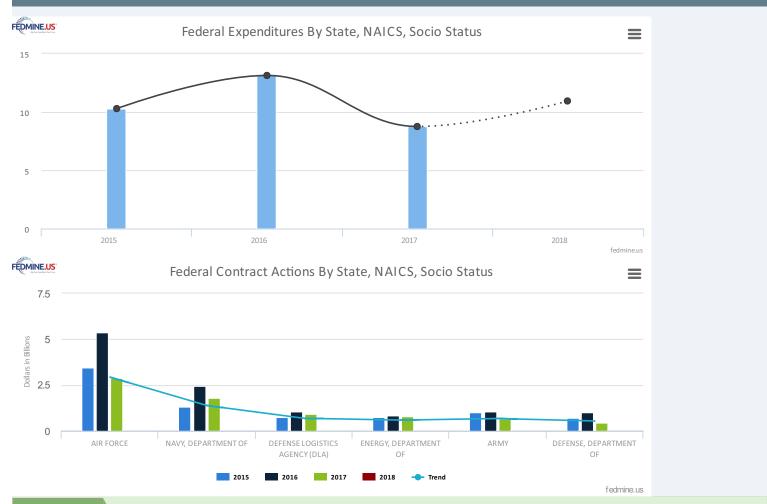

## **Federal Contract Actions By State by NAICS & Socio Status**

## Selected Criteria

State: Missouri

| Rank | Agencies                               | Dollars Obligated Aggregated, Actual Figures |                 |                 |                 |  |  |
|------|----------------------------------------|----------------------------------------------|-----------------|-----------------|-----------------|--|--|
|      |                                        | 2018                                         | 2017            | 2016            | 2015            |  |  |
| 1    | 5700 - AIR FORCE                       | \$0                                          | \$2,892,338,724 | \$5,375,322,196 | \$3,441,442,086 |  |  |
| 2    | 1700 - NAVY, DEPARTMENT OF             | \$0                                          | \$1,771,729,508 | \$2,432,230,189 | \$1,314,639,406 |  |  |
| 3    | 97AS - DEFENSE LOGISTICS AGENCY (DLA)  | \$0                                          | \$924,727,223   | \$1,066,462,455 | \$747,302,166   |  |  |
| 4    | 8900 - ENERGY, DEPARTMENT OF           | \$0                                          | \$771,160,494   | \$814,016,094   | \$754,393,037   |  |  |
| 5    | 2100 - ARMY                            | \$0                                          | \$632,932,731   | \$1,043,392,218 | \$1,005,507,195 |  |  |
| 6    | 9700 - DEFENSE, DEPARTMENT OF          | \$0                                          | \$446,917,854   | \$991,245,599   | \$701,326,583   |  |  |
| 7    | 1500 - JUSTICE, DEPARTMENT OF          | \$6,504,376                                  | \$379,600,028   | \$192,370,971   | \$211,335,203   |  |  |
| 8    | 1200 - AGRICULTURE, DEPARTMENT OF      | \$-2,013                                     | \$165,341,950   | \$196,378,153   | \$165,022,995   |  |  |
| 9    | 1400 - INTERIOR, DEPARTMENT OF         | \$0                                          | \$158,816,681   | \$161,633,426   | \$272,773,888   |  |  |
| 10   | 3600 - VETERANS AFFAIRS                | \$8,511,907                                  | \$135,962,476   | \$190,806,515   | \$204,194,450   |  |  |
| 11   | 4700 - GENERAL SERVICES ADMINISTRATION | \$51,807                                     | \$102,505,522   | \$90,469,053    | \$168,317,698   |  |  |